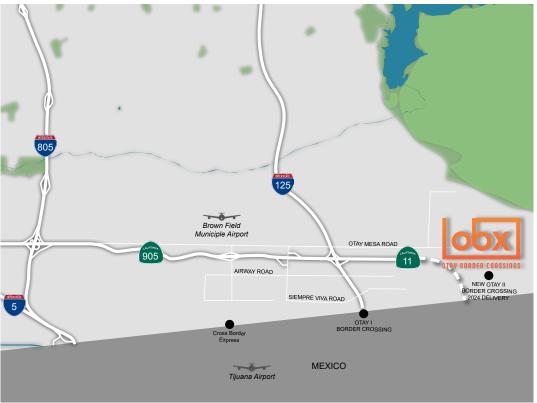

# **7727 PASEO DE LA FUENTE | 52,643 SF**

ADJACENT TO THE FUTURE OTAY II BORDER CROSSING