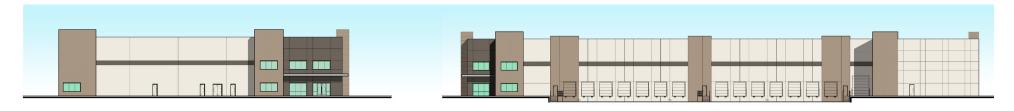

## **AVAILABLE**

# **7727 PASEO DE LA FUENTE | 52,643 SF**



ADJACENT TO THE FUTURE OTAY II BORDER CROSSING

### **BUILDING HIGHLIGHTS**



TOTALSPACEAVAILABLE(SF) **52,643** 



27,000



4,200



LOT SIZE

3.8 ACRES

**55** (1:1,000)

CLEAR HEIGHT

32

32'



14 DOCK



3GRADE



60'X50'



**ESFR** 



**2,000**A



130' TRUCK COURT DEPTH



TRAILER YARD
53 NEARBY STALLS FOR LEASE



## **NEW CLASS A INDUSTRIAL**

## **DELIVERING Q1 2024**

### FREESTANDING SITE WITH THE ABILITY TO FENCE AND SECURE









### **Andy Irwin**

+1 858 232 1709 andy.irwin@jll.com RE lic. #01302674

#### **Greg Lewis**

+1 858 699 1629 greg.lewis@jll.com RE lic. #01365602