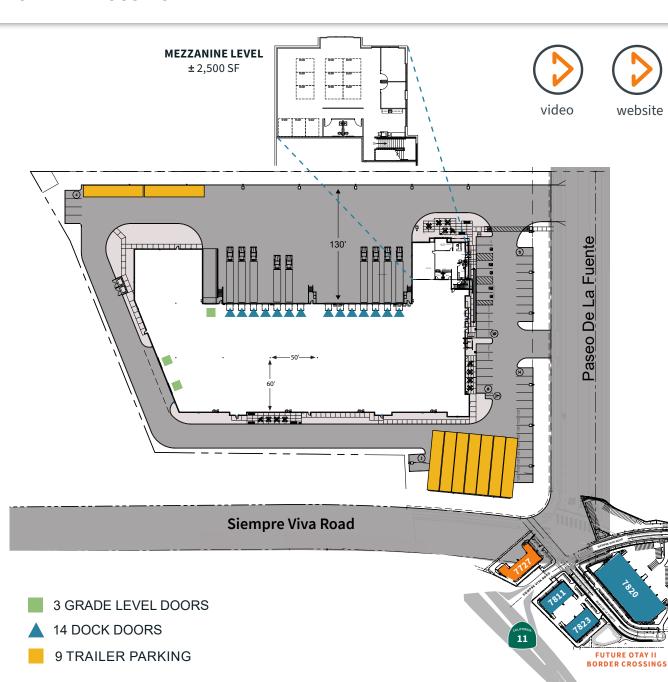

### **BUILDING HIGHLIGHTS**

TOTALSPACEAVAILABLE(SF) **52,643** 

27,000

4,200

LOT SIZE

3.8 ACRES

**55** (1:1,000)

CLEAR HEIGHT

32

32'

14 DOCK

3GRADE

60'X50'

**ESFR** 

**2,000**A

130' TRUCK COURT DEPTH

TRAILER YARD
53 NEARBY STALLS FOR LEASE