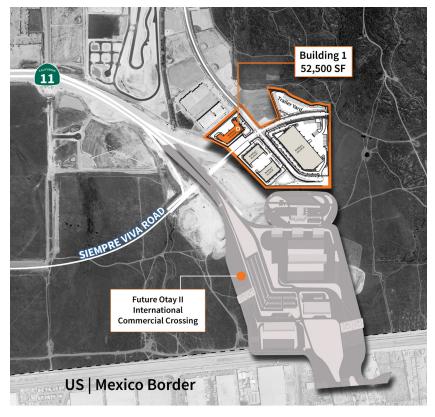

# **7727 PASEO DE LA FUENTE | 52,643 SF**

ADJACENT TO THE FUTURE OTAY II BORDER CROSSING